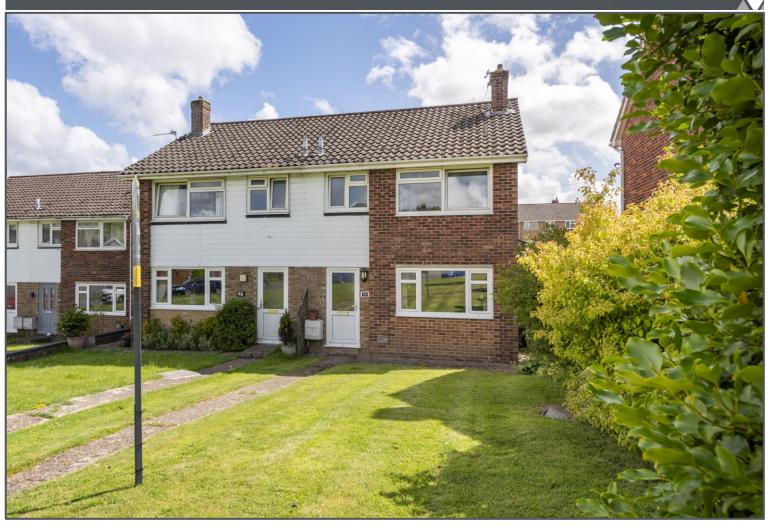

## Nevill Road, Uckfield, TN22 1LU

South Facing Garden
Extended Semi
Off Road Parking
Beautifully Presented
Utility Room
Chain Free

### Nevill Road, Uckfield, TN22 1LU

We are delighted to bring to the market this extended 3 bedroom semidetached house located in the sought after Manor Park area of Uckfield. This property has been finished to a high standard and offers plenty of space for a family. The ground floor consists of an entrance hall with stairs leading to the first floor, a bright living room with feature fireplace, a large open plan kitchen/dining area with a beautiful breakfast bar with patio doors leading out onto the garden and a useful utility room and WC. The first floor has two double bedrooms, the master having a built in cupboard, a further single and a family bathroom with shower over bath. Outside you have beautiful front and back gardens, the rear being south facing and having a sociable patio area and an area of lawn with a shed. There is also off road parking to the back of the house. This home must be viewed to be appreciated!