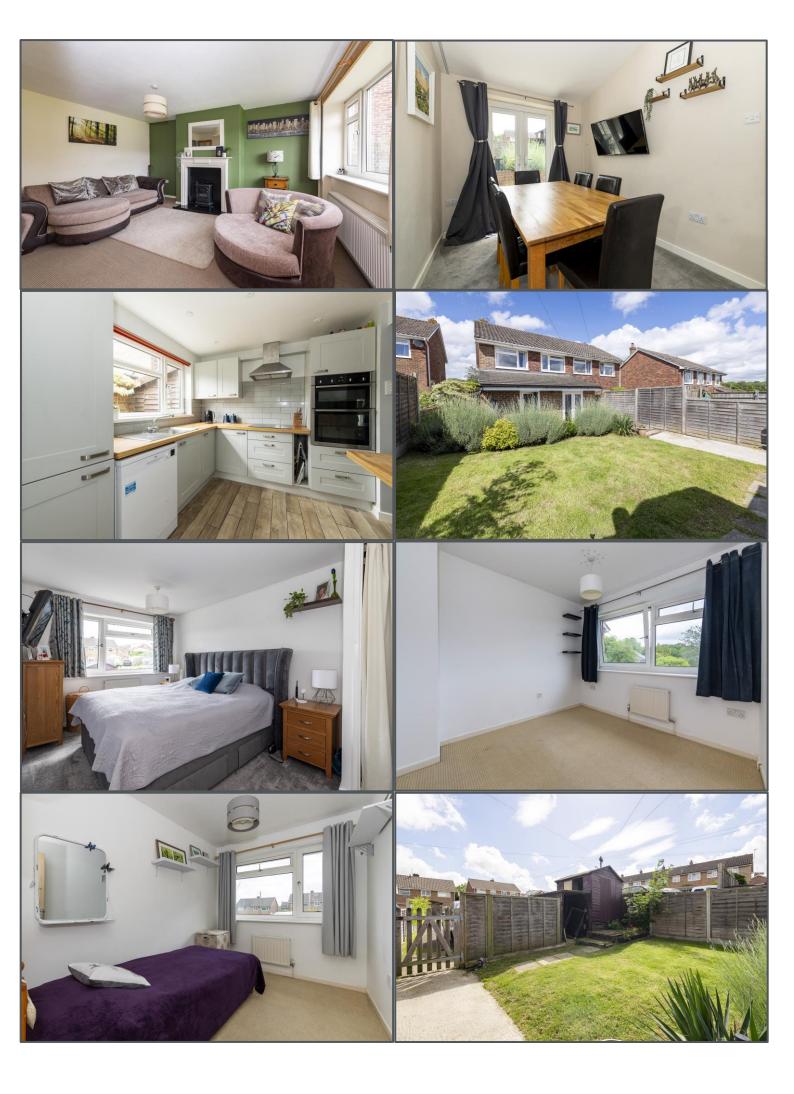

### Nevill Road, Uckfield, TN22 1LU

We are delighted to bring to the market this extended 3 bedroom semidetached house located in the sought after Manor Park area of Uckfield. This property has been finished to a high standard and offers plenty of space for a family. The ground floor consists of an entrance hall with stairs leading to the first floor, a bright living room with feature fireplace, a large open plan kitchen/dining area with a beautiful breakfast bar with patio doors leading out onto the garden and a useful utility room and WC. The first floor has two double bedrooms, the master having a built in cupboard, a further single and a family bathroom with shower over bath. Outside you have beautiful front and back gardens, the rear being south facing and having a sociable patio area and an area of lawn with a shed. There is also off road parking to the back of the house. This home must be viewed to be appreciated!