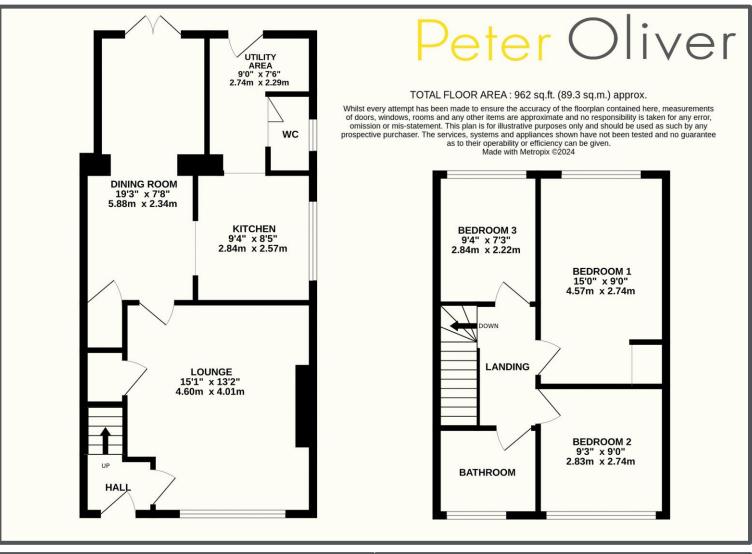

### Nevill Road, Uckfield, TN22 1LU

We are delighted to bring to the market this extended 3 bedroom semidetached house located in the sought after Manor Park area of Uckfield. This property has been finished to a high standard and offers plenty of space for a family. The ground floor consists of an entrance hall with stairs leading to the first floor, a bright living room with feature fireplace, a large open plan kitchen/dining area with a beautiful breakfast bar with patio doors leading out onto the garden and a useful utility room and WC. The first floor has two double bedrooms, the master having a built in cupboard, a further single and a family bathroom with shower over bath. Outside you have beautiful front and back gardens, the rear being south facing and having a sociable patio area and an area of lawn with a shed. There is also off road parking to the back of the house. This home must be viewed to be appreciated!